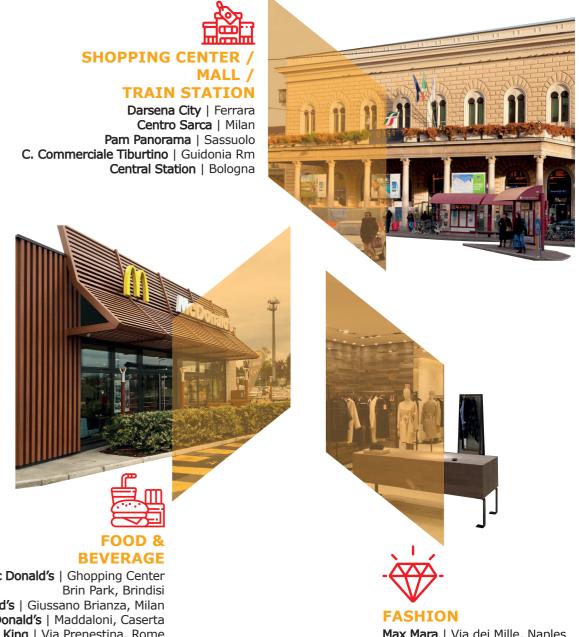

## RETAIL | SHOPPING CENTER | FOOD & BEVERAGE

Oliva Costruzioni & Servizi proposes itself, both as a construction company and as a General Contractor, also to the Retail world, to Shopping Centers and Food & Beverage for the renovation of commercial spaces.

We offer our customers a complete package that goes from the search for the best location to the maintenance management:

- > Agency activity in concert with leading brokerage firms also specializing in high street retail.
- > Obtaining necessary authorizations even on restricted properties.
- > Integrated architectural and plant design also for the achievement of Bream, Leed and/or Well certifications also in terms of **ISO 50001** energy efficiency.
- *CC Darsena City* > Restructuring of the building.
  - > Maintenance of the product.

Mc Donald's | Ghopping Center Mc Donald's | Giussano Brianza, Milan Mc Donald's | Maddaloni, Caserta Burger King | Via Prenestina, Rome Autogrill | Airoport Fiumicino

Max Mara | Via dei Mille, Naples Marina Rinaldi | Via Scarlatti, Naples