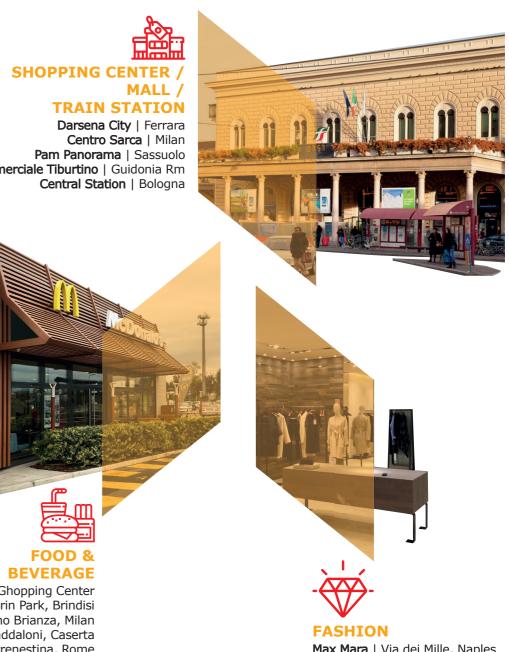

## RETAIL | SHOPPING CENTER | FOOD & BEVERAGE

Oliva Costruzioni & Servizi proposes itself, both as a construction company and as a General Contractor, also to the Retail world, to Shopping Centers and Food & Beverage for the renovation of commercial spaces.

We offer our customers a complete package that goes from the search for the best location to the maintenance management:

- > Agency activity in concert with leading brokerage firms also specializing in high street retail.
- > Obtaining necessary authorizations even on restricted properties.
- > Integrated architectural and plant design also for the achievement of Bream, Leed and/or Well certifications also in terms of **ISO 50001** energy efficiency.
- *CC Darsena City* > Restructuring of the building.
  - > Maintenance of the product.

Mc Donald's | Ghopping Center Mc Donald's | Giussano Brianza, Milan Mc Donald's | Maddaloni, Caserta Burger King | Via Prenestina, Rome Autogrill | Airoport Fiumicino

Max Mara | Via dei Mille, Naples Marina Rinaldi | Via Scarlatti, Naples